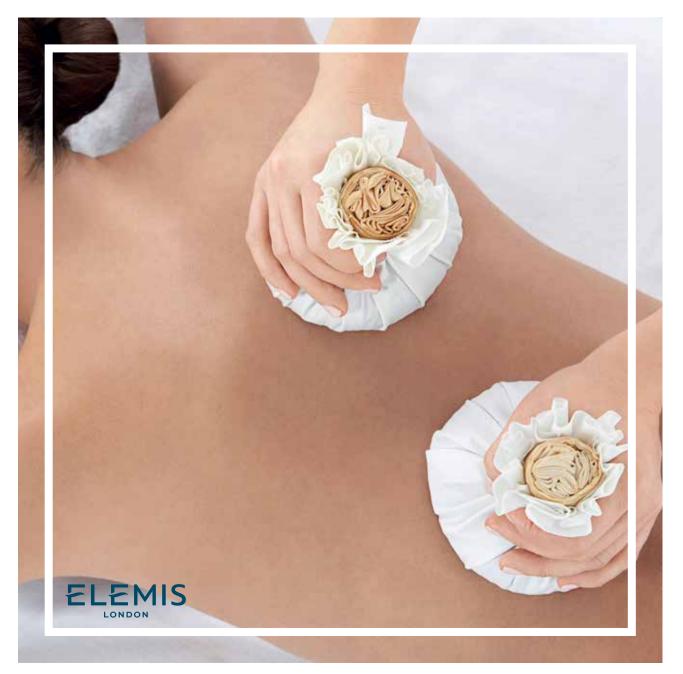

### ELEMIS POULTICE-POWERED QUARTZ BOLUS MUSCLE MASSAGE 55mins/85mins

Sore, aching muscles are worked away with this invigorating and deeply releasing treatment. Using a uniquely designed Amber and Quartz poultice/bolus and combining the power of Eucalyptus and Juniper, each area of tension is specifically targeted with vibrational energy to re-mineralise. Painful knots are eased. Tension is dissolved. Completed by a restorative facial massage, the Amber and Quartz in the Poultice create a powerful mineral connectivity that invigorates the body and elasticises the skin.