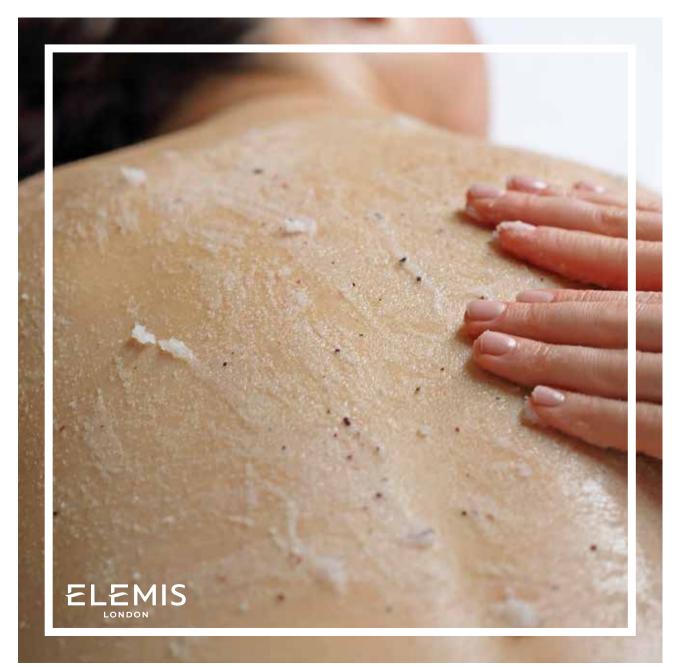

### ELEMIS SCRUBS

### ELEMIS INTENSELY CLEANSING SALT SCRUB - LIME AND GINGER OR FRANGIPANI 30mins

Fragranced salt will gently slough away dead skin cells, encouraging the regeneration of new cells. It leaves a smooth and responsive canvas, ready to absorb the deeply nourishing body oil. Perfect choice to even your sun tan.