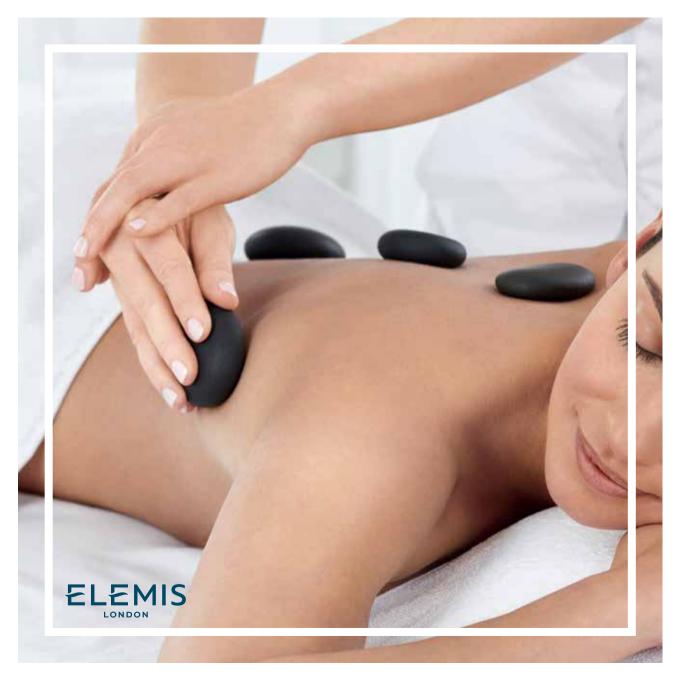

### ELEMIS AROMA HOT STONE MASSAGE 55mins/85mins

Balinese stones bathed in the intensely moisturising Frangipani Monoi Body Oil are worked over the body deep into the muscles, getting into areas of tension, persuading the muscles to release their trapped energy. The result is sparkling vitality with the added bonus of an intensely hydrated skin.